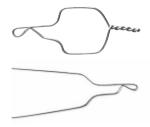

#### I RETRACTION COIL SPRINGS WITH EYELETS

Coil Springs deliver light continuous force to move tooth efficiently with less patient trauma. The springs may be compressed or elongated without deformation, returning to their original shape as the teeth move.

Closed Retraction Springs will exert a continuous force to close dental spaces. The eyelets at each end will enable the spring easy anchorage on the hooks, cleats and tubes.

Quantity: 10 Units

#### LENGTH X Ø

| 6 mm x 0,10"  | W6-C1006 |
|---------------|----------|
| 9 mm x 0,10"  | W6-C1009 |
| 12 mm x 0,10" | W6-C1012 |
| 6 mm x 0,12"  | W6-C1206 |
| 9 mm x 0,12"  | W6-C1209 |
| 12 mm x 0,12" | W6-C1212 |
|               |          |