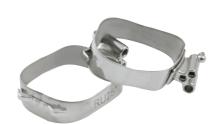

#### I PREMOLAR BANDS

Premolar Bands are anchorage points for maxillary expansion procedures with Haas. Hyrax and Jones Jig devices and Nance buttons. These bands are also a solution for recurrent falling brackets, when the brackets are welded to the band.

The Premolar Bands present an anatomical shape, with round edges, for use on both left and right sides.

Quantity: 10 Units

**SIZES** 

1 | 2 | 3 | 4 | 5 | 6 | 7 | 8 | 9 | 10 | 11 | 12 | 13 | 14 | 15 | 16 | 17 | 18 | 19 | 20 | 21 | 22 | 23