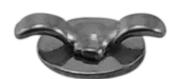

#### I LINGUAL BRACKETS

Lingual Brackets are placed on the inside of the teeth providing an aesthetical solution without compromising the treatment quality.

The Brackets have a low profile design and smooth edges to prevent any irritation of the tongue and patient discomfort.

Kit 5-5 Upper / Lower | Silver Series | Plastic Box

#### **PRESCRIPTION**

| .018" Slot | BRMEROTH18LINGUAL |
|------------|-------------------|