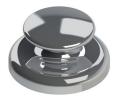

#### I BONDABLE LINGUAL BUTTON

Round Lingual Button to fixate springs, wires and elastic ligatures for traction and tooth movement.

The round shape and smooth edges enable a greater comfort for the patient.

Type: Bondable | Quantity: 10 Units

| Round | A14-86AB |
|-------|----------|
|       |          |