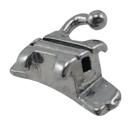

#### I BONDABLE LINGUAL BUTTON

Round Lingual Button to fixate springs, wires and elastic ligatures for traction and tooth movement.

The round shape and smooth edges enable a greater comfort for the patient.

Type: Bondable | Quantity: 10 Units

| Round | A14-86AB |
|-------|----------|
|       |          |

#### I WELDABLE LINGUAL CLEAT

Lingual Cleat for elastics and springs fixation.

Type: Weldable | Quantity: 10 Units

| Round Base | A-CS22 |
|------------|--------|
|            |        |