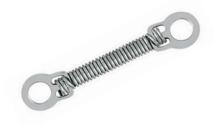

#### I RETRACTION COIL SPRINGS WITH EYELETS

Coil Springs deliver light continuous force to move tooth efficiently with less patient trauma. The springs may be compressed or elongated without deformation, returning to their original shape as the teeth move.

Closed Retraction Springs will exert a continuous force to close dental spaces. The eyelets at each end will enable the spring easy anchorage on the hooks, cleats and tubes.

Quantity: 10 Units

#### LENGTH X Ø

| 6 mm x 0,10"  | W6-C1006 |
|---------------|----------|
| 9 mm x 0,10"  | W6-C1009 |
| 12 mm x 0,10" | W6-C1012 |
| 6 mm x 0,12"  | W6-C1206 |
| 9 mm x 0,12"  | W6-C1209 |
| 12 mm x 0,12" | W6-C1212 |
|               |          |