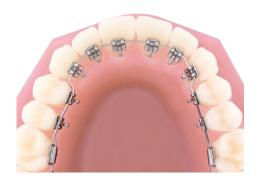

#### I LINGUAL BRACKETS

Lingual Brackets are placed on the inside of the teeth providing an aesthetical solution without compromising the treatment quality.

The Brackets have a low profile design and smooth edges to prevent any irritation of the tongue and patient discomfort.

Kit 5-5 Upper / Lower | Silver Series | Plastic Box

#### **PRESCRIPTION**

| .018" Slot | BRMEROTH18LINGUAL |
|------------|-------------------|