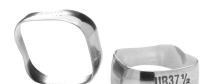

#### I MOLAR BANDS WITHOUT ATTACHMENTS

Anatomically contoured Molar Bands without Attachments, suitable for 1st and 2nd molars, to hold tubes, hooks and buttons.

All bands inner walls are etched for better retention and have the size numbering laser etched on the outside.

Quantity: 1 Unit

**SIZES** 

29 | 29.5 | 30 | 30.5 | 31 | 31.5 | 32 | 32.5 | 33 | 33.5 | 34 | 34.5 | 35 | 35.5 | 36 | 36.5 | 37 | 37.5 | 38 | 38.5 | 39 | 39.5 | 40 | 40.5 | 41 | 41.5 | 42 | 42.5 | 43 | 43.5 | 44 | 44.5

**POSITIONS** 

Left Upper | Left Lower | Right Upper | Right Lower