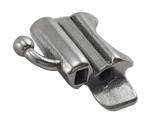

#### **I SINGLE TUBES**

Single, Double and Triple Tubes to anchor the archwires extremities on the 1<sup>st</sup> or 2<sup>nd</sup> molars and enable the support of the orthodontic retainer.

With smooth round edges the tubes are comfortable for the patient, and are easy to use by the professional.

Length: 3.5 mm | Quantity: 10 Units

#### **ROTH .022" SINGLE TUBE**

|                       | UL            | UR            | LL            | LR            |
|-----------------------|---------------|---------------|---------------|---------------|
| WELDABLE              | TCBWR22UL1    | TCWR22UR1     | TCWR22LL1     | TCWR22LR1     |
| BONDABLE              | TCB-R0TH22UL1 | TCB-R0TH22UR1 | TCB-ROTH22LL1 | TCB-R0TH22LR1 |
| MBT .022" SINGLE TUBE |               |               |               |               |
|                       | UL            | UR            | LL            | LR            |
| WELDABLE              | TCWM22UL1     | TCWM22UR1     | TCWM22LL1     | TCWM22LR1     |
| BONDABLE              | TCB-MBT22UL1  | TCB-MBT22UR1  | TCB-MBT22LL1  | TCB-MBT22LR1  |