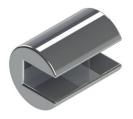

#### I OPEN CRIMPABLE STOPS

Crimpable Stops contain or limit archwires and orthodontic accessories from moving.

The Open Crimpable Stops can be inserted easily and perfectly onto the rectangular archwire without removing the wire.

Type: For Rectangular Archwires | Quantity: 10 Units

| Rectangular | A10-77AA |
|-------------|----------|
|             |          |