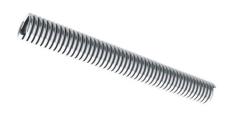

#### I RETRACTION COIL SPRINGS

Retraction Coil Springs will exert a continuous force to close dental spaces. The Springs can be compressed to provide optimum continuous maintenance or expansion force.

Quantity: 10 Units

#### LENGTH X Ø

| 9 mm x 0,10" | W6-M1009 |
|--------------|----------|
| 6 mm x 0,12" | W6-M1206 |