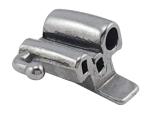

#### I MOLAR BANDS WITHOUT ATTACHMENTS

Anatomically contoured Molar Bands without Attachments, suitable for 1st and 2nd molars, to hold tubes, hooks and buttons.

All bands inner walls are etched for better retention and have the size numbering laser etched on the outside.

Quantity: 1 Unit

**SIZES** 

29 | 29.5 | 30 | 30.5 | 31 | 31.5 | 32 | 32.5 | 33 | 33.5 | 34 | 34.5 | 35 | 35.5 | 36 | 36.5 | 37 | 37.5 | 38 | 38.5 | 39 | 39.5 | 40 | 40.5 | 41 | 41.5 | 42 | 42.5 | 43 | 43.5 | 44 | 44.5

**POSITIONS** 

Left Upper | Left Lower | Right Upper | Right Lower