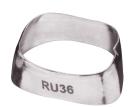

#### **I MOLAR BANDS WITH ATTACHMENTS**

Molar Bands with Attachments, suitable for 1st and 2nd molars, available with integrated single, double or triple tube.

All bands have an anatomical contour, inner walls etched for better retention and size numbering laser etched on the outside.

Quantity: 1 Unit

| SINGLE TUB |
|------------|
| SIZES      |

30 | 30.5 | 31 | 31.5 | 32 | 32.5 | 33 | 33.5 | 34 | 34.5 | 35 | 35.5 | 36 | 36.5 | 37 | 37.5 | 38 | 38.5 | 39 | 39.5 | 40 | 40.5 | 41 | 41.5 | 42 |

42.5 | 43 | 43.5 | 44 | 44.5