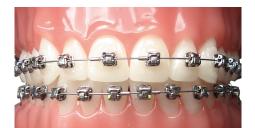

#### I METAL MINI BRACKETS

Stainless Steel Mini Brackets, made by a metal injection process, guarantee high quality and functionality on Orthodontics procedures.

The Metal Brackets present a low profile design, smooth edges and hooks that grant less friction and greater comfort. They also are smaller than traditional brackets enabling an improved aesthetics and a soothed experience.

The brackets are colour coded for an easier usage by the dentist.

Kit 5-5 Upper / Lower | Hooks 3, 4 and 5 | Plastic Box or Cardboard Package

#### **PRESCRIPTION**

| Roth I .022" Slot | BRMEROTH22001  |
|-------------------|----------------|
| MBT   .022" Slot  | BRMEMBT22002-1 |
|                   | Plastic Box    |

#### **PRESCRIPTION**

| Roth   .022" Slot | BRMEROTH22002     |
|-------------------|-------------------|
| MBT   .022" Slot  | BRMEMBT22002      |
|                   | Cardhoard Package |