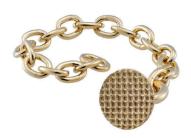

#### I BUTTON WITH CHAIN

Button with Chain to move non erupted teeth up to the correct their correct position.

The button is bonded to the tooth and the chain anchored on the arch or other orthodontic accessories enabling the tooth traction.

The traction chain moves freely in the eyelet for a greater comfort.

Type: Bondable | Color: Gold | Quantity: 2 Units

| Round       | BOTGLD02 |
|-------------|----------|
| Rectangular | BOTGLD01 |