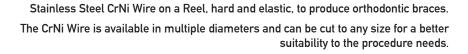

#### I CRNI WIRE ON A REEL

| QUANTITY          |                                                             |
|-------------------|-------------------------------------------------------------|
| 90 meters         | ROL25MM                                                     |
| 32 meters         | RSS-05MM                                                    |
| 22 meters         | RSS-06MM                                                    |
| 16 meters         | RSS-07MM                                                    |
| 12 meters         | RSS-08MM                                                    |
| 10 meters         | RSS-09MM                                                    |
| 50 grs   8 meters | RSS-10MM                                                    |
|                   | 90 meters 32 meters 22 meters 16 meters 12 meters 10 meters |