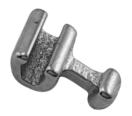

#### I BONDABLE LINGUAL BUTTON

Round Lingual Button to fixate springs, wires and elastic ligatures for traction and tooth movement.

The round shape and smooth edges enable a greater comfort for the patient.

Type: Bondable | Quantity: 10 Units

| Round | A14-86AB |
|-------|----------|
|       |          |